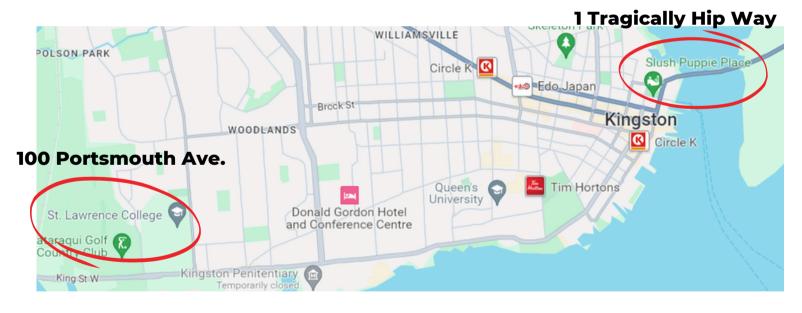

# **CONVOCATION 2024**

Park & Ride

Park your car for **FREE** in the SLC parking lot. The St. Lawrence College Shuttle for the Slush Puppie Place will leave every **30 minutes**, and every **15 minutes** two hours before and after each convocation. Free shuttle for all students and guests. No ticket required.

**Drop-Off Location:** Slush Puppie Place – 1 The Tragically Hip Way

**Pick-Up Location:** St Lawrence College – 100 Portsmouth Ave. – Main Entrance